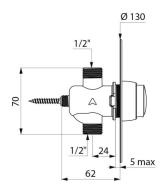

## **TECHNICAL CHARACTERISTICS**

TEMPOSOFT 2 time flow shower valve - Ref. 749428

| Connector  | 1/2"        |
|------------|-------------|
| Technology | Time flow   |
| Height     | 70mm        |
| Flow rate  | 9 lpm       |
| Norms      | ACS () WRAS |
| Warranty   | 30 g        |