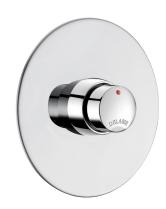

## **DESCRIPTION**

TEMPOSOFT 2 time flow shower valve - Ref. 749428

Time flow recessed shower valve:

TEMPOSOFT 2 M½" time flow valve for mixed water supply.

For recessed installation.

Bright polished 304 stainless steel wall plate Ø 130mm.

Recessing depth can be adjusted from 1 to 5mm

Soft-touch operation.

Time flow ~30 seconds.

Flow rate pre-set at 6 lpm at 3 bar can be adjusted.

Solid brass body.

Suitable for people with reduced mobility.

30-year warranty.