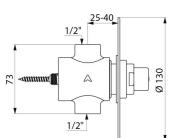

#### DESCRIPTION TEMPOSTOP time flow shower valve - Ref. 749128

Recessed time flow shower valve: TEMPOSTOP F1/2" time flow valve for mixed water supply. For recessed installation. Stainless steel wall plate Ø 130mm. Recessing depth between 25 to 40mm . Time flow ~30 seconds. Flow rate 12 lpm at 3 bar, can be adjusted. Chrome-plated brass body and button. 30-year warranty. This model does not have a waterproof recessing box. The installer must ensure that the recessing area is waterproof and any leaks or condensates can drain away (see installation guide).

#### TEMPOSTOP time flow shower valve - Ref. 749128

| Connector  | 1⁄2"      |
|------------|-----------|
| Technology | Time flow |
| Flow rate  | 12 lpm    |
| Norms      | ACS 🙆 🚯   |
| Warranty   | 30 B      |