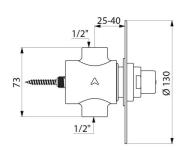

## **DESCRIPTION**

TEMPOSTOP time flow shower valve - Ref. 749128

Recessed time flow shower valve:

TEMPOSTOP F1/2" time flow valve for mixed water supply.

For recessed installation.

Stainless steel wall plate Ø 130mm.

Recessing depth between 25 to 40mm.

Time flow ~30 seconds.

Flow rate 12 lpm at 3 bar, can be adjusted.

Solid brass body and button.

30-year warranty.

This model does not have a waterproof recessing box. The installer must ensure that the recessing area is waterproof and any leaks or condensates can drain away (see installation guide).