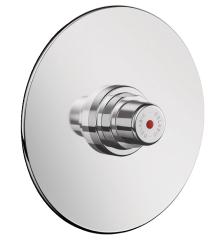

## TEMPOSTOP time flow shower valve

Ref. 749128

Time flow

## **DESCRIPTION**

TEMPOSTOP time flow shower valve - Ref. 749128

Recessed time flow shower valve:

TEMPOSTOP F1/2" time flow valve for mixed water supply.

For recessed installation.

Stainless steel wall plate Ø 130mm.