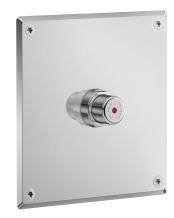

## **DESCRIPTION**

TEMPOSTOP time flow shower valve - Ref. 749628

Recessed time flow shower valve:

TEMPOSTOP F1/2" time flow valve for mixed water supply.

For recessed installation.

Polished satin stainless steel wall plate 160 x 160mm.

Recessing depth between 25 to 40mm.

Time flow ~30 seconds.

Flow rate 12 lpm at 3 bar, can be adjusted.

Solid brass body and push-button.

30-year warranty.

This model does not have a waterproof recessing box. The installer must ensure that the recessing area is waterproof and any leaks or condensates can drain away (see installation guide).