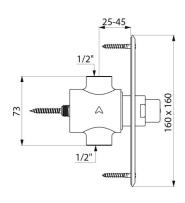

## **DESCRIPTION**

TEMPOSTOP time flow shower valve - Ref. 749628

Recessed time flow shower valve:

TEMPOSTOP F1/2" time flow valve for mixed water supply.

For recessed installation.

Polished satin stainless steel wall plate 160 x 160mm.

Recessing depth between 25 to 40mm.

Time flow ~30 seconds.

Flow rate 12 lpm at 3 bar, can be adjusted.

Solid brass body and push-button.

30-year warranty.

This model does not have a waterproof recessing box. The installer must ensure that the recessing area is waterproof and any leaks or condensates can drain away (see installation guide).

## TECHNICAL CHARACTERISTICS

TEMPOSTOP time flow shower valve - Ref. 749628

| Connector  | 1/2"        |
|------------|-------------|
| Technology | Time flow   |
| Length     | 160mm       |
| Width      | 160mm       |
| Flow rate  | 12 lpm      |
| Norms      | ACS 🚇 🗓     |
| Warranty   | 30 WARRANTY |
|            |             |