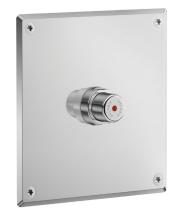

## **DESCRIPTION**

TEMPOSTOP time flow shower valve - Ref. 749628

Recessed time flow shower valve:

TEMPOSTOP F1/2" time flow valve for mixed water supply.

For recessed installation.

Polished satin stainless steel wall plate 160 x 160mm.

Recessing depth between 25 to 40mm.

Time flow ~30 seconds.

Flow rate 12 lpm at 3 bar, can be adjusted.

Chrome-plated solid brass body and push-button.

30-year warranty.

This model does not have a waterproof recessing box. The installer must ensure that the recessing area is waterproof and any leaks or condensates can drain away (see installation guide).