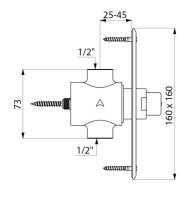

## **DESCRIPTION**

TEMPOSTOP time flow shower valve - Ref. 749628

Recessed time flow shower valve:

TEMPOSTOP F1/2" time flow valve for mixed water supply.

For recessed installation.

Polished satin stainless steel wall plate 160 x 160mm.

Recessing depth between 25 to 40mm.

Time flow ~30 seconds.

Flow rate 12 lpm at 3 bar, can be adjusted.

Chrome-plated solid brass body and push-button.

30-year warranty.

This model does not have a waterproof recessing box. The installer must ensure that the recessing area is waterproof and any leaks or condensates can drain away (see installation guide).

## TECHNICAL CHARACTERISTICS

TEMPOSTOP time flow shower valve - Ref. 749628

| Connector  | 1/2"             |
|------------|------------------|
| Technology | Time flow        |
| Length     | 160mm            |
| Width      | 160mm            |
| Flow rate  | 12 lpm           |
| Norms      | ACS 🔔 🛐          |
| Warranty   | 30 B<br>WARRANTY |
|            |                  |