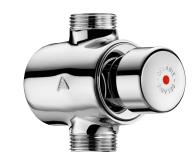

## **DESCRIPTION**

**TEMPOSTOP** time flow shower valve - Ref. 749000

Time flow shower valve for exposed installation:
TEMPOSTOP M¾" time flow valve for in-line mixed water supply.
For wall-mounted exposed installation.
Time flow ~30 seconds.
Flow rate 75 lpm at 3 bar.
Chrome-plated solid brass body and push-button.
30-year warranty.