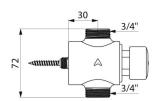

## **TECHNICAL CHARACTERISTICS**

**TEMPOSTOP** time flow shower valve - Ref. 749000

| Connector  | 3/4"      |
|------------|-----------|
| Technology | Time flow |
| Height     | 72mm      |
| Flow rate  | 75 lpm    |
| Norms      | ACS 🚇 🗓   |
| Warranty   | 30 g      |