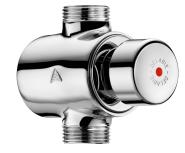

# TEMPOSTOP time flow shower valve

Ref. 749000

Time flow

#### For wall-mounted exposed installation. Time flow ~30 seconds. Flow rate 67 lpm at 3 bar.

DESCRIPTION

Chrome-plated solid brass body and push-button. 30-year warranty.

Time flow shower valve for exposed installation:

TEMPOSTOP time flow shower valve - Ref. 749000

TEMPOSTOP  $M^{\prime\prime}_{4}$ " time flow valve for in-line mixed water supply.