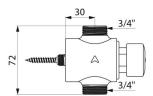

#### TEMPOSTOP time flow shower valve - Ref. 749000

| Connector  | 3⁄4"      |
|------------|-----------|
| Technology | Time flow |
| Height     | 72mm      |
| Flow rate  | 67 lpm    |
| Norms      | ACS       |
| Warranty   |           |