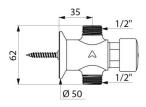

## TECHNICAL CHARACTERISTICS

**TEMPOSTOP** time flow shower valve - Ref. 747000

| Connector  | 1/2"             |
|------------|------------------|
| Technology | Time flow        |
| Height     | 62mm             |
| Flow rate  | 9 lpm            |
| Norms      | ACS ()           |
| Warranty   | 30 g<br>WARRANTY |