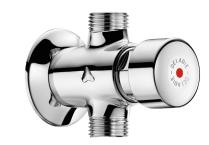

## **DESCRIPTION**

**TEMPOSTOP** time flow shower valve - Ref. 747000

Time flow shower valve for exposed installation: TEMPOSTOP M1/2" time flow valve for mixed water supply. For wall-mounted exposed installation.
Straight for in-line inlet.
Time flow ~15 seconds.
Flow rate pre-set at 9 lpm at 3 bar, can be adjusted.
Chrome-plated solid brass body and push-button.
30-year warranty.