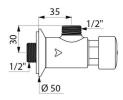

## **TECHNICAL CHARACTERISTICS**

**TEMPOSTOP** time flow shower valve - Ref. 748000

| Connector  | 1/2"        |
|------------|-------------|
| Technology | Time flow   |
| Flow rate  | 9 lpm       |
| Norms      | ACS 🚇 🗓     |
| Warranty   | 30 WARRANTY |
|            |             |