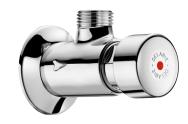

## **DESCRIPTION**

TEMPOSTOP time flow shower valve - Ref. 748000

Time flow shower valve for exposed installation:
TEMPOSTOP M1/2" time flow valve for mixed water supply.
For wall-mounted exposed installation.
Angled for recessed inlet.
Time flow ~15 seconds.
Flow rate pre-set at 9 lpm at 3 bar, can be adjusted.
Chrome-plated solid brass body and push-button.
30-year warranty.