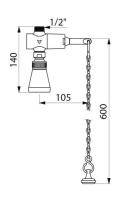

## TECHNICAL CHARACTERISTICS

TEMPOSTOP time flow shower kit - Ref. 747004

| Connector  | 1/2"      |
|------------|-----------|
| Technology | Time flow |
| Height     | 140mm     |
| Flow rate  | 9 lpm     |
| Norms      | ACS ①     |
| Warranty   | 30 g      |