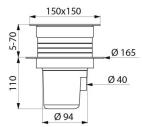

#### DESCRIPTION

Floor trap - Ref. 683001

Floor trap for hard floors (tiles or concrete) with adjustable height: Flow rate 36 lpm (meets standards). Water level 50mm. 150x150mm bright polished stainless steel plate and grid. Horizontal (elbow joint not supplied) or vertical outlet Ø 40mm integrated into the height of the floor trap (saves height and space in all dimensions). Integrated waterproof plate to seal waterproof membrane. Withstands high temperatures: 60°C continuous, 85°C peak. Plunger with handle: easy to grip and easy to clean. Smooth PVC body (prevents build-up of impurities). Classified non-flammable (American certification UL94). 110mm high, adjusts up to 70mm with extension. Grid fixed with 2 stainless steel screws. 30-year warranty.

#### Floor trap - Ref. 683001

| Height    | 180mm max        |
|-----------|------------------|
| Length    | 150mm            |
| Width     | 150mm            |
| Flow rate | 36 lpm           |
| Norms     | B                |
| Warranty  | 30 B<br>WARRANTY |