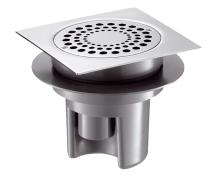

#### DESCRIPTION

Floor trap - Ref. 683001

Floor trap for hard floors (tiles or concrete) with adjustable height: Flow rate 36 lpm (meets standards). Water level 50mm. 150x150mm bright polished stainless steel plate and grid. Horizontal (elbow joint not supplied) or vertical outlet Ø 40mm integrated into the height of the floor trap (saves height and space in all dimensions). Integrated waterproof plate to seal waterproof membrane. Withstands high temperatures: 60°C continuous, 85°C peak. Plunger with handle: easy to grip and easy to clean. Smooth PVC body (prevents build-up of impurities). Classified non-flammable (American certification UL94). 110mm high, adjusts up to 70mm with extension. Grid fixed with 2 stainless steel screws. 30-year warranty.