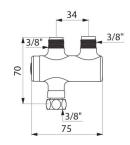

## **TECHNICAL CHARACTERISTICS**

PREMIX NANO thermostatic mixing valve - Ref. 732216

| Connector     | 3/8"          |
|---------------|---------------|
| Technology    | Thermostatic  |
| Height        | 70mm          |
| Width         | 75mm          |
| Finish        | chrome-plated |
| Norms         | ACS kiwa &    |
| Warranty      | 30 g          |
| Repairability | 50 g          |
|               |               |