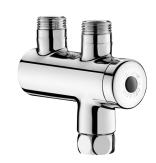

## PREMIX NANO thermostatic mixing valve

Ref. 732216

For mixed water from 34 - 60°C

## **DESCRIPTION**

PREMIX NANO thermostatic mixing valve - Ref. 732216

Thermostatic mixing valve for mixed water distribution from 34 - 60°C: For 1 to 2 taps or 1 shower.

Anti-scalding safety: automatic water shut-off in case of hot or cold water supply failure.

Temperature pre-set at  $38^{\circ}$ C, can be adjusted by the installer from 34 -  $60^{\circ}$ C. Non-return valves and filters.

Minimum flow rate for operation: 3 lpm.

Thermal shocks are possible.

Polished chrome body, hot water inlet F3/8", cold water inlet M3/8"and mixed water outlet M3/8".