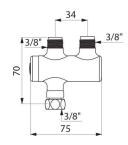

## **TECHNICAL CHARACTERISTICS**

PREMIX NANO thermostatic mixing valve - Ref. 732216

| Connector  | 3/8"                     |
|------------|--------------------------|
| Technology | Thermostatic             |
| Height     | 70mm                     |
| Width      | 75mm                     |
| Finish     | chrome-plated            |
| Norms      | ACS kiwa W               |
| Warranty   | 30 <sup>8</sup> WARRANTY |
|            |                          |