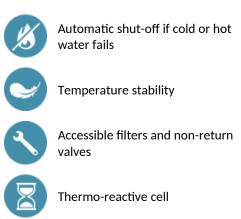

#### PREMIX COMPACT Thermostatic mixing valve - Ref. 733020

Thermostatic mixing valve for mixed water distribution from 30 - 60°C: For 2 to 6 sanitary points-of-use (depending on the flow rate). Anti-scalding safety: immediate shut-off if cold or hot water supply fails. Adjustable temperature from 30 - 60°C, can be blocked by the installer. Brass body. Filters and non-return valves. Minimum flow rate to operate: from 5 - 18 lpm. Thermal shocks are possible. M¾". 40mm centres. 30-year warranty.

**ADVANTAGES** 