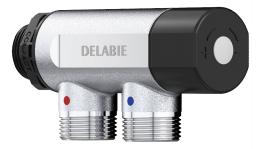

#### PREMIX COMPACT Thermostatic mixing valve - Ref. 733020

Thermostatic mixing valve for mixed water distribution from 30 - 60°C: For 2 to 6 sanitary points-of-use (depending on the flow rate). Anti-scalding safety: immediate shut-off if cold or hot water supply fails. Adjustable temperature from 30 - 60°C, can be blocked by the installer. Brass body. Filters and non-return valves. Minimum flow rate to operate: from 5 - 18 lpm. Thermal shocks are possible. M¾". 40mm centres. 30-year warranty.