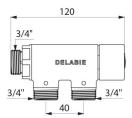

#### PREMIX COMPACT Thermostatic mixing valve - Ref. 733020

| Connector  | M¾"           |
|------------|---------------|
| Technology | Thermostatic  |
| Length     | 120mm         |
| Finish     | Nickel-plated |
| Norms      | ACS 📜 🛞 🔝 🕥   |
| Warranty   | 30 MARANTY    |