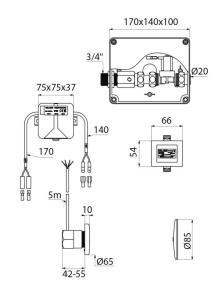

## **DESCRIPTION**

TEMPOMATIC multi-urinals urinal valve - Ref. 487620

Recessed electronic valve with infrared barrier for urinals: Rinsing for 1 - 8 urinals (standard or stall) or 2 siphon action urinals. For recessed installation.

Electronic unit with 230/12V transformer.

Hydraulic unit with solenoid valve, stopcock M¾" and filter.

Hygienic duty flush every 24 hours after last use, prevents vacuums in the siphon.

Presence detection by infrared barrier.

Recessed Infrared detector Ø 50mm and reflector Ø 85mm.

Automatic pre-rinse possible after the arrival of the first user.

Automatic rinse every 30 or 60 sec.

Time flow pre-set at 3 sec., can be adjusted from 2 to 14 sec.

Flow rate 0.3 l/sec. at 3 bar pressure, can be adjusted.

Maximum detection range recommended: 6 meters.

Suitable for people with reduced mobility.

30-year warranty.

## **TECHNICAL CHARACTERISTICS**

TEMPOMATIC multi-urinals urinal valve - Ref. 487620

| Supply     | 230/12V mains supply |
|------------|----------------------|
| Connector  | 3/4"                 |
| Technology | Electronic           |
| Flow rate  | 0,3 l/sec.           |
| Norms      | C€                   |
| Warranty   | 30g                  |