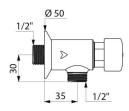

## TECHNICAL CHARACTERISTICS

**TEMPOSTOP** time flow urinal valve - Ref. 778000

| Connector  | 1/2"        |
|------------|-------------|
| Technology | Time flow   |
| Flow rate  | 0.15 l/sec. |
| Norms      | <b>Va B</b> |
| Warranty   | 30 WASRANTY |
|            |             |