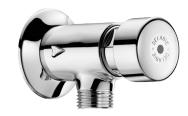

## TEMPOSTOP time flow urinal valve

Ref. 778000

Time flow 3 seconds

## **DESCRIPTION**

**TEMPOSTOP** time flow urinal valve - Ref. 778000

Exposed time flow urinal valve:
For standard, siphon action, or stall urinals.
For wall-mounted installation.
Time flow ~3 seconds.
Flow rate pre-set at 0.15 l/sec. at 3 bar, can be adjusted.
Compatible with rain water.
Chrome-plated brass body M½".
Wall plate.
Angled for recessed inlet.
30-year warranty.