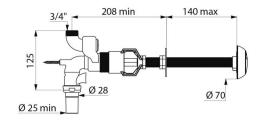

## **DESCRIPTION**

TEMPOFLUX 2 direct flush valve - Ref. 762150

Flush system without cistern: directly connected to pipework.

For walls ≤ 140mm.

3L/6L dual flush can be adjusted to 2L/4L.

Soft-touch operation.

Vacuum breaker.

Integrated stopcock and flow rate / flush volume adjuster.

Solid brass body.

Chrome-plated metal push-button.

In-line inlet M¾".

Outlet connection for PVC tube Ø 26/32mm.

Threaded rod can be cut to size.

Acoustic level complies with European standard EN 12541 class II.

Upstream supply pipes: minimum  $\emptyset$  20mm required at all points (including connectors).

Base flow rate: 1 L/sec at 1 bar dynamic pressure.

## **TECHNICAL CHARACTERISTICS**

TEMPOFLUX 2 direct flush valve - Ref. 762150

| Connector  | 3/4"          |
|------------|---------------|
| Technology | Time flow     |
| Length     | 140mm         |
| Flow rate  | 3L/6L         |
| Norms      | BELGAGUA      |
| Warranty   | 30 E WARRANTY |