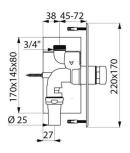

Upstream supply pipes: minimum Ø 20mm required at all points (including

## TECHNICAL CHARACTERISTICS

TEMPOFLUX 1 direct flush valve - Ref. 761627

Integrated stopcock and flow/volume rate adjuster. Solid brass body and chrome-plated push-button.

Outlet connection for PVC tube Ø 26/32mm.

Suitable for people with reduced mobility.

Base flow rate: 1 L/sec at 1 bar dynamic pressure.

Recessed time flow valve for direct flush:

Multipurpose recessing housing.

Stainless steel control plate 220 x 170mm.

TEMPOFLUX 1 direct flush valve - Ref. 761627

| Connector | 3/4"     |
|-----------|----------|
| Height    | 220mm    |
| Width     | 170mm    |
| Norms     | <b>B</b> |
| Warranty  | 30 H     |