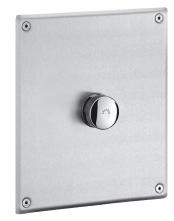

## TEMPOFLUX 1 direct flush valve

Ref. 761627

DESCRIPTION

Soft-touch operation. Time flow ~7 seconds.

Vacuum breaker.

In-line inlet M¾".

30-year warranty.

Compatible with rain water.

Suitable for people with reduced mobility.

Base flow rate: 1 L/sec at 1 bar dynamic pressure.

Recessed time flow valve for direct flush:

Multipurpose recessing housing.

Stainless steel control plate 220 x 170mm.

TEMPOFLUX 1 direct flush valve - Ref. 761627

| Connector | 3/4"     |
|-----------|----------|
| Height    | 220mm    |
| Width     | 170mm    |
| Norms     | <b>B</b> |
| Warranty  | 30 H     |