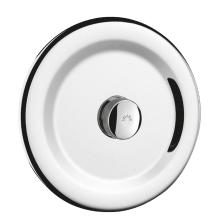

## **DESCRIPTION**

TEMPOFLUX 1 direct flush valve - Ref. 761900

Flush system without cistern: directly connected to pipework.

Chrome-plated brass wall plate Ø 195mm.

Multipurpose recessing housing.

Soft-touch operation.

Time flow ~7 seconds.

Vacuum breaker.

Integrated stopcock and flow/volume rate adjuster.

Solid brass body and chrome-plated push-button.

In-line inlet M¾".

Outlet connection for PVC tube Ø 25mm.

Upstream supply pipes: minimum  $\emptyset$  20mm required at all points (including connectors).