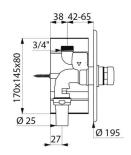

Time flow ~7 seconds.

Vacuum breaker.

Integrated stopcock and flow/volume rate adjuster.

Solid brass body and chrome-plated push-button.

In-line inlet M¾".

Outlet connection for PVC tube Ø 25mm.

Upstream supply pipes: minimum  $\emptyset$  20mm required at all points (including connectors).

## **TECHNICAL CHARACTERISTICS**

TEMPOFLUX 1 direct flush valve - Ref. 761900