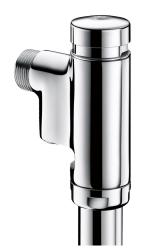

## **TEMPOFLUX 1 direct flush kit**

Ref. 761003

Time flow direct flush WC valve

## DESCRIPTION ADVANTAGES

TEMPOFLUX 1 direct flush kit - Ref. 761003

Flush system without cistern: directly connected to pipework.

For wall-mounted exposed installation.

Soft-touch operation.

Time flow ~7 seconds.

Vacuum breaker.

Integrated stopcock and flow rate / flush volume rate adjuster.

Chrome-plated solid brass body and push-button.

Angled inlet M¾".

Upstream supply pipes: minimum  $\emptyset$  20mm required at all points (including connectors).

Base flow rate: 1 L/sec at 1 bar dynamic pressure.

With stainless steel flush tube, collar and connection washer.

Compatible with rain water.

Suitable for people with reduced mobility.

30-year warranty.