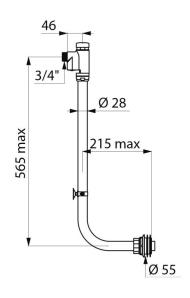

## TECHNICAL CHARACTERISTICS

TEMPOFLUX 1 direct flush kit - Ref. 761003

| Connector | 3/4"     |
|-----------|----------|
| Height    | 565mm    |
| Length    | 215mm    |
| Norms     | BELOADUA |
| Warranty  | 30 th    |