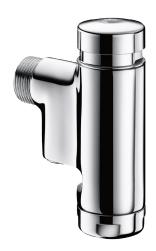

## TEMPOFLUX 1 direct flush valve

Ref. 761001

Time flow direct flush WC valve

## **DESCRIPTION**

TEMPOFLUX 1 direct flush valve - Ref. 761001

Flush system without cistern: directly connected to pipework.

For wall-mounted exposed installation.

Soft-touch operation.

Time flow ~7 seconds.

Vacuum breaker.

Integrated stopcock and flow/volume rate adjuster.

Chrome-plated solid brass body and push-button.

Angled inlet M¾".

Upstream supply pipes: minimum  $\emptyset$  20mm required at all points (including connectors).

Base flow rate: 1 L/sec at 1 bar dynamic pressure.

Suitable for people with reduced mobility.

30-year warranty.

## **ADVANTAGES**

No cistern: no stagnant water

Chrome-plated solid brass

Powerful flush and immediately available

Direct flush reduces the risk of leaks