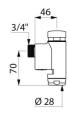

Vacuum breaker.

Integrated stopcock and flow/volume rate adjuster.

Chrome-plated solid brass body and push-button.

Angled inlet M¾".

Upstream supply pipes: minimum  $\emptyset$  20mm required at all points (including connectors).

## TECHNICAL CHARACTERISTICS

TEMPOFLUX 1 direct flush valve - Ref. 761001

| Connector | 3/4"          |
|-----------|---------------|
| Norms     | <b>3</b>      |
| Warranty  | 30 E WARRANTY |