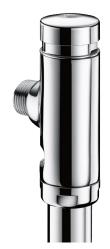

## **TEMPOFLUX 1 direct flush kit**

Ref. 761004

Time flow direct flush WC kit

## **DESCRIPTION**

TEMPOFLUX 1 direct flush kit - Ref. 761004

Flush system without cistern: directly connected to pipework.

Wall-mounted, exposed operation.

Soft-touch operation.

Time flow ~7 sec.

Vacuum breaker.