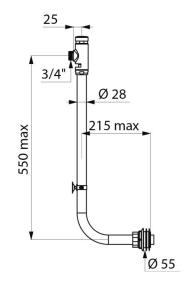

## **TECHNICAL CHARACTERISTICS**

TEMPOFLUX 1 direct flush kit - Ref. 761004

| Connector | 3/4"        |
|-----------|-------------|
| Height    | 550mm       |
| Length    | 215mm       |
| Norms     | <b>B</b>    |
| Warranty  | 30 WARRANTY |