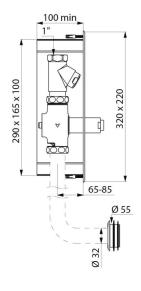

In-line raw brass stopcock and flow rate / flush volume adjuster.

Solid brass body and chrome-plated metal push-button.

Shockproof mechanism.

In-line inlet F1".

Connection washer Ø 32/55mm.

Base flow rate: 1 L/sec at 1 bar dynamic pressure.

## **TECHNICAL CHARACTERISTICS**

TEMPOCHASSE direct flush valve - Ref. 760220

| Connector | 1"       |
|-----------|----------|
| Height    | 320mm    |
| Length    | 220mm    |
| Norms     | BELGADUA |
| Warranty  | 30 to    |