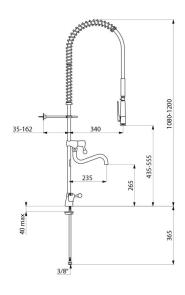

### **TECHNICAL CHARACTERISTICS**

Pre-rinse set with mixer - Ref. 5632

| Connector         | F3/8"                                             |
|-------------------|---------------------------------------------------|
| Height            | 1080 - 1200mm                                     |
| Drop height       | Bib tap: 265 mm, hand spray: 435-555<br>mm        |
| Flow rate         | 20 lpm with the bib tap; 9 lpm via the hand spray |
| Width to the wall | 35 - 162mm                                        |
| Finish            | Stainless steel                                   |
| Norms             | ACS BELGAGUA                                      |
| Warranty          | 30 S                                              |
| Repairability     | 50 g                                              |