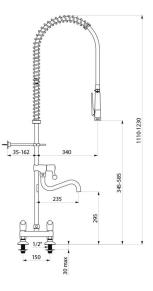

### TECHNICAL CHARACTERISTICS

| Twin hole p | pre-rinse | set with | mixer | - Ref. | 5633 |
|-------------|-----------|----------|-------|--------|------|
|-------------|-----------|----------|-------|--------|------|

| Connector         | M1/2"                                       |  |  |
|-------------------|---------------------------------------------|--|--|
| Height            | 1110 - 1230mm                               |  |  |
| Drop height       | 345 - 585mm                                 |  |  |
| Flow rate         | 25 lpm bib tap; 9 lpm via the hand<br>spray |  |  |
| Width to the wall | 35 - 162mm                                  |  |  |
| Finish            | Chrome-plated brass                         |  |  |
| Norms             | ACS 📜 🔘                                     |  |  |
| Warranty          | <b>30</b><br>WARRANTY                       |  |  |