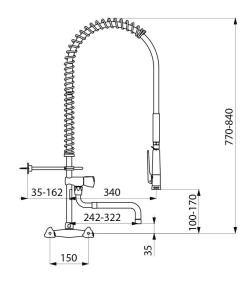

# **TECHNICAL CHARACTERISTICS**

Wall-mounted pre-rinse set with mixer and telescopic spout - Ref. G6432

E0 / 411

| Connector         | F3/4"                                             |
|-------------------|---------------------------------------------------|
| Height            | 770 - 840mm                                       |
| Drop height       | Hand spray: 100 - 170mm                           |
| Flow rate         | 20 lpm with the bib tap; 9 lpm via the hand spray |
| Width to the wall | 35 - 162mm                                        |
| Finish            | Stainless steel                                   |
| Norms             | ACS BELEAGUA                                      |
| Warranty          | 30g<br>WARRANTY                                   |
| Repairability     | 50g                                               |
|                   |                                                   |