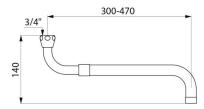

## **Telescopic swivelling spout**

Ref. 966380

L. 300 - 470mm

## **DESCRIPTION**

Telescopic swivelling spout - Ref. 966380

Telescopic swivelling spout L. 300 - 470mm. F3/4".

Chrome-plated solid brass.

Scale-resistant flow straightener.

Suitable for mounting above or below a wall-mounted mixer.

## **TECHNICAL CHARACTERISTICS**

Telescopic swivelling spout - Ref. 966380

| Spout length | 300 - 470mm         |  |
|--------------|---------------------|--|
| Finish       | Chrome-plated brass |  |
| Norms        | ACS (()             |  |
| Warranty     | 30 g                |  |