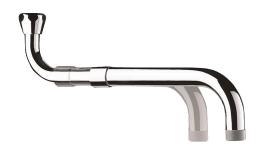

## **Telescopic swivelling spout**

Ref. 966380

L. 300 - 470mm

## **DESCRIPTION**

Telescopic swivelling spout - Ref. 966380

Telescopic swivelling spout L. 300 - 470mm. F3/4".

Chrome-plated solid brass.

Scale-resistant flow straightener.

Suitable for mounting above or below a wall-mounted mixer.