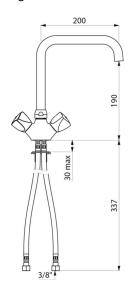

## TECHNICAL CHARACTERISTICS

Deck-mounted single hole mixer - 45 lpm - Ref. G66452

| Connector     | F3/8"               |
|---------------|---------------------|
| Height        | 270mm               |
| Drop height   | 190mm               |
| Spout length  | 200mm               |
| Flow rate     | 45 lpm              |
| Finish        | Chrome-plated brass |
| Norms         | ACS 💮 🗓             |
| Warranty      | 30g WARRANTY        |
| Repairability | 50° SEPARABUTY      |
|               |                     |