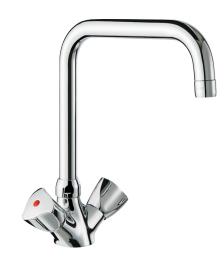

## **Deck-mounted single hole** mixer - 45 lpm

Ref. G66452

Swivelling over spout L. 200mm H. 190mm

Deck-mounted single hole mixer - 45 lpm - Ref. G66452

Deck-mounted single hole mixer for professional kitchens.

Mixer for plunge sinks with swivelling, tubular spout H. 190mm L. 200mm.

Star-shaped flow straightener with smooth interior.

Water-free valve heads with control knobs.

Flow rate 45 lpm at 3 bar.

Chrome-plated brass body and spout.