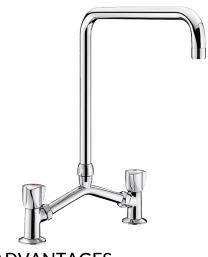

## Deck-mounted twin hole mixer - 45 lpm

Ref. G65603

Swivelling over spout H. 300mm L. 340mm

Deck-mounted twin hole mixer - 45 lpm - Ref. G65603

Deck-mounted twin hole mixer, M1/2" with 100 - 240mm adjustable centres. Swivelling, tubular spout Ø 22mm H. 340mm L. 300mm with star-shaped flow straightener.

Water-free, guided valve heads with control knobs.

Flow rate 45 lpm at 3 bar.

Spout with smooth interior.

Chrome-plated brass body and spout.

Reinforced fixings.

Can be installed close to the splashback.

30-year warranty.