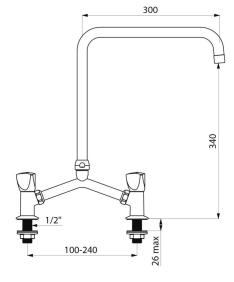

## Deck-mounted twin hole mixer - 45 lpm

Ref. G65603

Swivelling over spout H. 300mm L. 340mm

Deck-mounted twin hole mixer - 45 lpm - Ref. G65603

Deck-mounted twin hole mixer, M1/2" with 100 - 240mm adjustable centres. Swivelling, tubular spout Ø 22mm H. 340mm L. 300mm with star-shaped flow straightener.

## TECHNICAL CHARACTERISTICS

Deck-mounted twin hole mixer - 45 lpm - Ref. G65603

| Connector    | M1/2"               |
|--------------|---------------------|
| Height       | 420mm               |
| Drop height  | 340mm               |
| Spout length | 300mm               |
| Flow rate    | 45 lpm              |
| Finish       | Chrome-plated brass |
| Norms        | ACS 🗓 🔘             |
| Warranty     | 30 g                |