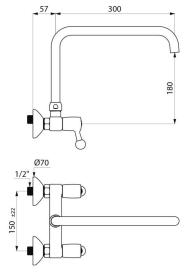

# Wall-mounted twin hole mixer - 60 lpm

Ref. 5647T3

DESCRIPTION

Swivelling over spout L. 300mm

### **ADVANTAGES**

Wall-mounted twin hole mixer - 60 lpm - Ref. 5647T3

Wall-mounted twin hole mixer with swivelling, tubular over spout Ø 22mm L. 300mm.
Star-shaped flow straightener.
Water-free, guided valve heads with reinforced mechanisms.
Shock-resistant, ergonomic ball levers.
Flow rate 60 lpm at 3 bar achieved within 90°.
Full flow rate 90 lpm at 3 bar.
Spout with smooth interior.
One-piece body and spout made from chrome-plated brass.
M1/2" M3/4" offset connectors supplied with escutcheons.
Suitable for disposal sinks.
30-year warranty.

#### Wall-mounted twin hole mixer - 60 lpm - Ref. 5647T3

| Connector         | M1/2"               |
|-------------------|---------------------|
| Spout length      | 300mm               |
| Flow rate         | 60 lpm              |
| Width to the wall | 57mm                |
| Finish            | Chrome-plated brass |
| Norms             | ACS                 |
| Warranty          | 30 MARANTY          |
| Repairability     |                     |