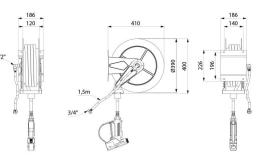

#### Auto-rewind 304 stainless steel hose reel - Ref. 5675T2

| Connector     | 3/4"                |
|---------------|---------------------|
| Height        | 400mm               |
| Depth         | 410mm               |
| Length        | 186mm               |
| Flow rate     | 14 lpm              |
| Finish        | 304 Stainless steel |
| Warranty      | 30 B                |
| Repairability |                     |