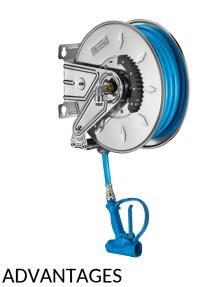

#### Auto-rewind 304 stainless steel hose reel - Ref. 5675T2

Auto-rewind hose reel with shock-resistant trigger-operated hand spray and flexible hose L. 15m with guide rollers: Maximum temperature 50°C. Flow rate 23 lpm at 3 bar. Maximum pressure 20 bar, 12 bar with trigger-op hand spray. Hose reel with 304 Stainless steel base and drum Ø 390mm. Order separately: an angled stopcock with integrated vacuum breaker to prevent the back flow of polluted water into the mains supply. Stainless steel hose reel with 30-year warranty.

Easy to clean: smooth surfaces

Stainless steel hose reel with hose lock

304 stainless steel: reduces bacterial development