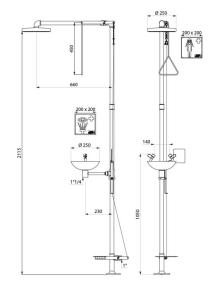

## **TECHNICAL CHARACTERISTICS**

Eye wash and safety shower combination - Ref. 9203

| Supply      | F1"                              |
|-------------|----------------------------------|
| Height      | 2207mm                           |
| Length      | 660mm                            |
| Drop height | 2115mm                           |
| Flow rate   | 96 lpm at 3 bar dynamic pressure |
| Norms       | <u></u> <u>B</u> <u>O</u>        |
| Warranty    | 30 ¥                             |