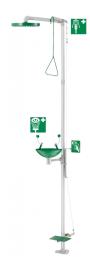

## Eye wash and safety shower combination

Ref. 9203

Free-standing

## **DESCRIPTION**

Eye wash and safety shower combination - Ref. 9203

Free-standing eye wash and safety shower combination with manual or foot control equipped with:

Frost-free system as standard.

304 stainless steel basin Ø 250mm with green finish.

Eye wash spray heads fitted with protective caps in shock-resistant green ABS; will eject automatically when activated.

Flow rate 20 lpm at 3 bar dynamic pressure, aerators have stainless steel double filters.

Circular shower head Ø 250mm in green, shock-resistant ABS.

Flow rate 96 lpm at 3 bar dynamic pressure.

Water supply F1".

Pipework made from galvanised steel, grey powder-coated finish. Triangular pull handle in green powder-coated brass. Hand and foot controls in green powder-coated galvanised steel.

Fixed to the floor by a brass base plate (screws not included).

Supplied with identification signs for first aid equipment: "Safety Shower" and "Eye Wash".

30-year warranty.

Operation:

1/4-turn, nickel plated brass valves open and close quickly.