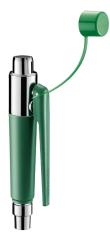

## **DESCRIPTION**

Eye wash station - Ref. 9140C

Deck-mounted single spray eye wash with:

Eye wash spray head with protective cap in green ABS; will eject automatically when activated.

Press the trigger to operate eye wash spray.

A spring automatically shuts off spray.

Flow rate 6 lpm at 3 bar. Aerator with stainless steel double filter.

Ergonomic grip and trigger in green polypropylene.

Supplied with identification sign for first aid equipment "Eye Wash".

Spray head with flexible hose L. 1.50m, 15 x 100, 1/2".

30-year warranty.

## **ADVANTAGES**

Spray head with protective cap

Rapid flow rate for decontamination

Ergonomic grip made from polypropylene