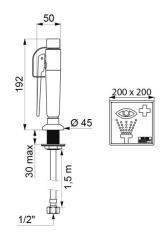

## TECHNICAL CHARACTERISTICS

Eye wash station - Ref. 9140C

| Supply        | M1/2"               |
|---------------|---------------------|
| Height        | 192mm               |
| Length        | 192mm               |
| Width         | 50mm                |
| Flow rate     | 6 lpm at 3 bar      |
| Finish        | Polypropylene       |
| Norms         | ACS (S)             |
| Warranty      | 30 S<br>WASSANTY    |
| Repairability | 50g<br>REXAMABILITY |
|               |                     |