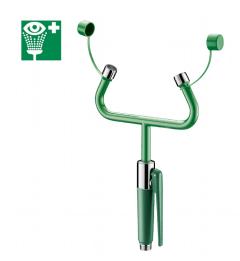

## Eye wash station

Ref. 9121

Wall-mounted - dual spray

## **DESCRIPTION**

Eye wash station - Ref. 9121

Wall-mounted dual spray eye wash with:

Eye wash spray heads with protective caps in green ABS; will eject automatically when activated.

Press the trigger to operate eye wash spray.

A spring automatically shuts off spray.

Flow rate 9 lpm at 3 bar. Aerators with stainless steel double filters. Ergonomic grip and trigger in green polypropylene.

Supplied with identification sign for first aid equipment "Eye Wash". Hook for spray head and flexible hose L. 1.50m.