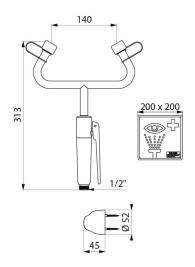

## TECHNICAL CHARACTERISTICS

Eye wash station - Ref. 9121

| Height        | 313mm           |
|---------------|-----------------|
| Length        | 313mm           |
| Width         | 140mm           |
| Flow rate     | 9 lpm           |
| Finish        | Polypropylene   |
| Norms         | ACS (1)         |
| Warranty      | 30g<br>WASTANTY |
| Repairability | <b>56</b> g     |