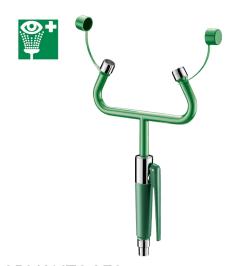

## Eye wash station

Ref. 9141

Deck-mounted - dual spray

## **DESCRIPTION**

Eye wash station - Ref. 9141

Deck-mounted dual spray eye wash with:

Eye wash spray heads with protective caps in green ABS; will eject automatically when activated.

Press the trigger to operate eye wash spray.

A spring automatically shuts off spray.

Flow rate 9 lpm at 3 bar. Aerators with stainless steel double filters.

Ergonomic grip and trigger in green polypropylene.

Supplied with identification sign for first aid equipment "Eye Wash".

Hand spray with flexible hose L. 1.50m, 15x100, 1/2".

30-year warranty.