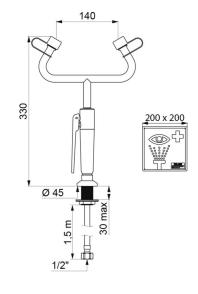

## TECHNICAL CHARACTERISTICS

Eye wash station - Ref. 9141

| Supply        | M1/2"         |
|---------------|---------------|
| Height        | 330mm         |
| Length        | 330mm         |
| Width         | 140mm         |
| Flow rate     | 9 lpm         |
| Finish        | Polypropylene |
| Norms         | ACS ()        |
| Warranty      | 30g           |
| Repairability | 50 g          |
|               |               |