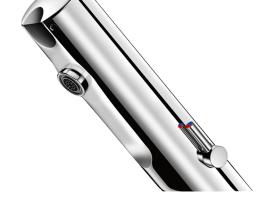

## **DESCRIPTION**

TEMPOMATIC MIX 4 electronic mixer - Ref. 490006

Deck-mounted electronic basin mixer:

Battery-operated with integrated 123 6V Lithium batteries.

Reduced-stagnation solenoid valve and electronic unit integrated into the body of the mixer.

Flow rate pre-set at 3 lpm at 3 bar, can be adjusted from 1.4 - 6 lpm. Scale-resistant flow straightener.

Duty flush (~60 seconds every 24 hours after the last use).

Presence detection sensor at the end of the spout optimises detection.

Side temperature control with adjustable maximum temperature limiter.

Suitable for people with reduced mobility.

30-year warranty.