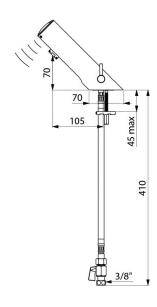

## **TECHNICAL CHARACTERISTICS**

TEMPOMATIC MIX 4 electronic mixer - Ref. 490006

| Supply        | 6V batteries  |
|---------------|---------------|
| Connector     | F3/8"         |
| Technology    | Electronic    |
| Drop height   | 70mm          |
| Spout length  | 105mm         |
| Flow rate     | 3 lpm         |
| Norms         | ACS SWRAS CE  |
| Warranty      | 30 S WASRANTY |
| Repairability | 50 g          |
|               |               |