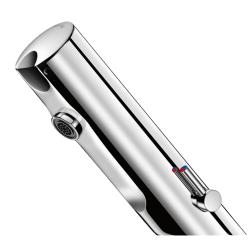

#### TEMPOMATIC MIX 4 electronic mixer - Ref. 490006

Deck-mounted electronic basin mixer : Battery-operated with integrated 123 6V Lithium batteries. Reduced-stagnation solenoid valve and electronic unit integrated into the body of the mixer. Flow rate pre-set at 3 lpm at 3 bar, can be adjusted from 1.4 - 6 lpm. Scale-resistant flow straightener. Duty flush (~60 seconds every 24 hours after the last use). Presence detection sensor at the end of the spout optimises detection. Chrome-plated stainless steel body. Cap fixed in place by 2 concealed screws. PEX flexibles F3/8" with stopcocks, filters and non-return valves. Fixing reinforced by two stainless steel rods. Anti-blocking security. Side temperature control with adjustable maximum temperature limiter.