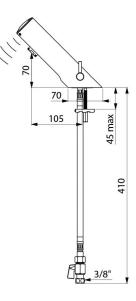

## **TECHNICAL CHARACTERISTICS**

| TEMPOMATIC MIX 4 electronic mixer - | Ref. 490006 |
|-------------------------------------|-------------|
|-------------------------------------|-------------|

| Supply       | 6V batteries |
|--------------|--------------|
| Connector    | F3/8"        |
| Technology   | Electronic   |
| Drop height  | 70mm         |
| Spout length | 105mm        |
| Flow rate    | 3 lpm        |
| Norms        | ACS 🙆 JWRAS  |
| Warranty     | 30 g         |