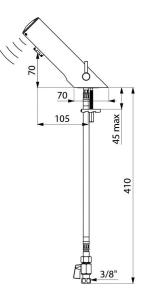

| Supply       | 6V batteries          |
|--------------|-----------------------|
| Connector    | F3/8"                 |
| Technology   | Electronic            |
| Drop height  | 70mm                  |
| Spout length | 105mm                 |
| Flow rate    | 3 lpm                 |
| Norms        |                       |
| Warranty     | <b>30</b><br>WARRANTY |