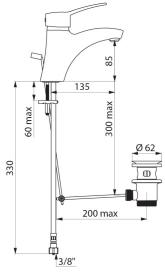

## Mechanical basin mixer

Ref. 2520T

Single hole mechanical mixer H. 85mm, L. 135mm

Mechanical basin mixer - Ref. 2520T

Deck-mounted mechanical basin mixer.

Single hole mechanical mixer H. 85mm L. 135mm with BIOSAFE hygienic outlet.

## TECHNICAL CHARACTERISTICS

Mechanical basin mixer - Ref. 2520T

| Connector           | F3/8"                         |
|---------------------|-------------------------------|
| Height              | 165mm                         |
| Drop height         | 85mm                          |
| Spout length        | 135mm                         |
| Flow rate           | 5 lpm at 3 bar                |
| Temperature limiter | Yes                           |
| Finish              | Chrome-plated stainless steel |
| Norms               | ACS (S)                       |
| Warranty            | 30 g                          |
| Repairability       | 50 g                          |
|                     |                               |