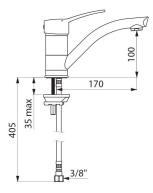

#### Mechanical basin mixer - Ref. 2522T

| Connector           | F3/8"               |
|---------------------|---------------------|
| Height              | 142mm               |
| Drop height         | 100mm               |
| Spout length        | 170mm               |
| Flow rate           | 5 lpm at 3 bar      |
| Temperature limiter | Yes                 |
| Finish              | Chrome-plated brass |
| Norms               | ACS 💮 🚯 🕡           |
| Warranty            | 300<br>WARBANTY     |
| Repairability       | 50°                 |