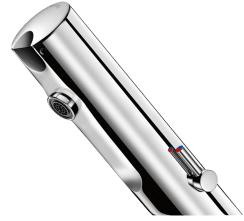

## DESCRIPTION

Deck-mounted electronic basin mixer:

Battery-operated with integrated 123 6V Lithium batteries.

TEMPOMATIC MIX 4 electronic mixer - Ref. 49000615

Reduced stagnation solenoid valve and electronic unit integrated into the body of the mixer.

Chrome-plated stainless steel body.

Cap fixed in place by two concealed screws.

PEX flexibles  $\emptyset$  15mm for compression fittings with stopcocks, filters and non-return valves.

Fixing reinforced by 2 stainless steel rods.

Anti-blocking security.

Side temperature control with adjustable maximum temperature limiter.

Suitable for people with reduced mobility.

30-year warranty.