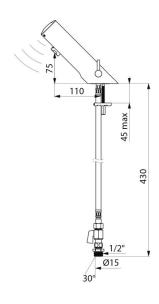

## **TECHNICAL CHARACTERISTICS**

TEMPOMATIC MIX 4 electronic mixer - Ref. 49000615

| Supply       | 6V batteries |
|--------------|--------------|
| Connector    | M½" Ø 15mm   |
| Technology   | Electronic   |
| Drop height  | 70mm         |
| Spout length | 105mm        |
| Flow rate    | 3 lpm        |
| Norms        | AWRAS        |
| Warranty     | 30 WARRANTY  |
|              |              |