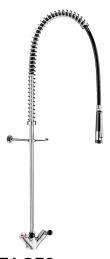

## Pre-rinse set with mixer

Ref. 5630

Without bib tap

Pre-rinse set with mixer - Ref. 5630

Complete pre-rinse set without bib tap suitable for intensive use in professional kitchens.

Deck-mounted single hole mixer with:

- valve heads with reinforced mechanisms and ergonomic control levers.
- F3/8" flexibles and non-return valves.
- reinforced fixing via 2 threaded rods with back-nuts.

Black hand spray with adjustable jet and 9 lpm flow rate at the outlet (ref. 433010).

Scale-resistant hand spray with shock-resistant tip.

Black, reinforced, food-grade flexible hose L. 0.95m.

3/4" brass column.

Adjustable wall bracket.

Stainless steel spring guide.

30-year warranty.