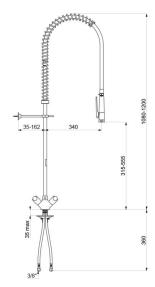

## **TECHNICAL CHARACTERISTICS**

Pre-rinse set with mixer - Ref. 5630

| F3/8"                    |
|--------------------------|
| 1080 - 1200mm            |
| 315 - 555mm              |
| 9 lpm via the hand spray |
| 35 - 162mm               |
| Chrome-plated brass      |
| ACS ①                    |
| 30 g                     |
|                          |