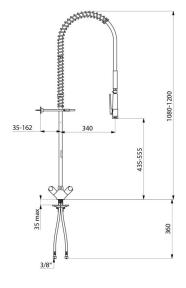

#### Pre-rinse set with mixer - Ref. 5630

| Connector         | F3/8"                    |
|-------------------|--------------------------|
| Height            | 1080 - 1200mm            |
| Drop height       | 435-555mm                |
| Flow rate         | 9 lpm via the hand spray |
| Width to the wall | 35 - 162mm               |
| Finish            | Stainless steel          |
| Norms             |                          |
| Warranty          | 30 B                     |
| Repairability     | 50°                      |