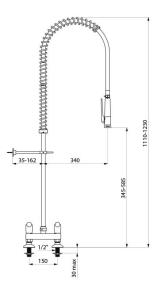

#### Twin hole pre-rinse set with mixer - Ref. 5680

| Connector         | M1/2"                    |
|-------------------|--------------------------|
| Height            | 1110 - 1230mm            |
| Drop height       | 345 - 585mm              |
| Flow rate         | 9 lpm via the hand spray |
| Width to the wall | 35 - 162mm               |
| Finish            | Chrome-plated brass      |
| Norms             | ACS                      |
| Warranty          | 30 B                     |