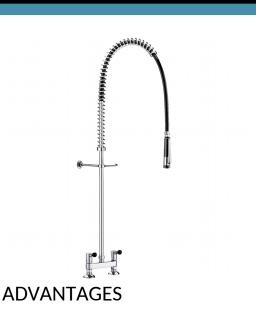

#### Twin hole pre-rinse set with mixer - Ref. 5680

Complete pre-rinse set without bib tap suitable for intensive use in professional kitchens.

Deck-mounted twin hole mixer with 150mm centres with:

- valve heads with reinforced mechanisms with ergonomic control levers. - offset inlet connections with M1/2" tails.

Black hand spray with adjustable jet and 9 lpm flow rate at the outlet (ref. 433010).

Scale-resistant hand spray and shock-resistant tip. Black reinforced, food-grade flexible hose L. 0.95m. 3/4" brass column. Adjustable wall bracket. Stainless steel spring guide.

30-year warranty.

These pre-rinse models can be installed close to the splashback.