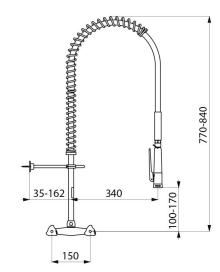

## **TECHNICAL CHARACTERISTICS**

Wall-mounted pre-rinse set with mixer - Ref. G6433

| Connector         | F3/4"                         |
|-------------------|-------------------------------|
| Height            | 770 - 840mm                   |
| Drop height       | Hand spray: 100 - 170mm       |
| Flow rate         | 9 lpm via the hand spray      |
| Width to the wall | 35 - 162mm                    |
| Finish            | Stainless steel               |
| Norms             | ACS BELGADUA CONTROL BELGADUA |
| Warranty          | 30 E                          |
| Repairability     | 50 g                          |
|                   |                               |