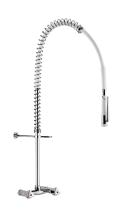

## Wall-mounted pre-rinse set with mixer

Ref. G6433

Without bib tap

## **DESCRIPTION**

Wall-mounted pre-rinse set with mixer - Ref. G6433

Complete pre-rinse set without bib tap. suitable for intensive use in professional kitchens. Wall-mounted mixer, F3/4" with 150mm centres with:

- valve heads with control knobs.
- non-return valves integrated in the mixer.

White hand spray with 9 lpm flow rate at the outlet (ref. 433000).

Scale-resistant hand spray with shock-resistant tip.

White, reinforced, food-grade flexible hose L. 0.95m.

3/4" stainless steel column.

Adjustable wall bracket.

Stainless steel spring guide.

Pre-rinse set

30-year warranty.

**ADVANTAGES** 

Increased resistance: water-free valve heads

Anti-torsion rotating nuts and PVC sheath

Comfort: hand spray with adjustable iet

Hygiene: PVC flexible, scale-resistant handset