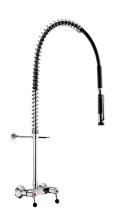

## Wall-mounted pre-rinse set with mixer

Ref. 5636

Without bib tap

## **DESCRIPTION**

Wall-mounted pre-rinse set with mixer - Ref. 5636

Complete pre-rinse set without bib tap suitable for intensive use in professional kitchens.

Wall-mounted mixer, F3/4" with adjustable centres with:

- valve heads with reinforced mechanisms and ergonomic controls.
- M1/2" M3/4" offset connectors.
- non-return valves integrated in the mixer.

Black hand spray with adjustable jet and 9 lpm flow rate at the outlet (ref. 433010).

Scale-resistant hand spray with shock-resistant tip.

Black, reinforced, food-grade flexible hose L. 0.95m.

3/4" stainless steel column.

Adjustable wall bracket.

Stainless steel spring guide.

Pre-rinse set.