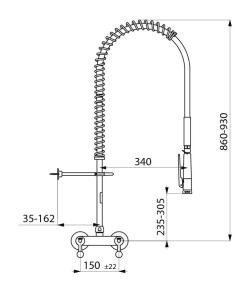

## **TECHNICAL CHARACTERISTICS**

Wall-mounted pre-rinse set with mixer - Ref. 5636

| Connector         | M1/2"                    |
|-------------------|--------------------------|
| Height            | 860 - 930mm              |
| Drop height       | 235 - 305mm              |
| Flow rate         | 9 lpm via the hand spray |
| Width to the wall | 35 - 162mm               |
| Finish            | Stainless steel          |
| Norms             | ACS 🔭 🛞                  |
|                   | BELGAQUA MODELLATION     |
| Warranty          | BELGAQUA STATE           |