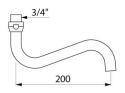

## Swivelling swan neck tubular spout L. 200mm

Ref. 943200110

**Accessories for Commercial Kitchens** 

## **DESCRIPTION**

Swivelling swan neck tubular spout L. 200mm - Ref. 943200110

Tubular swan neck spout L. 200mm F3/4" in chrome-plated brass. Ø 22mm swivelling spout .

Star-shaped, brass flow straightener.

## TECHNICAL CHARACTERISTICS

Swivelling swan neck tubular spout L. 200mm - Ref. 943200110

| Spout length | 200mm               |
|--------------|---------------------|
| Finish       | Chrome-plated brass |
| Norms        | ACS                 |
| Warranty     | 30 WARRANTY         |