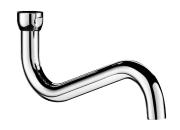

## Swivelling swan neck tubular spout L. 200mm

Ref. 943200110

**Accessories for Commercial Kitchens** 

## **DESCRIPTION**

Swivelling swan neck tubular spout L. 200mm - Ref. 943200110

Tubular swan neck spout L. 200mm F3/4" in chrome-plated brass. Ø 22mm swivelling spout .

Star-shaped, brass flow straightener.

Smooth interior reduces niches where bacteria can develop.

Can be installed as an under or over spout on a wall-mounted mixer/tap.