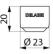

## TECHNICAL CHARACTERISTICS

Hygienic BIOSAFE outlet F22/100 - Ref. 923022

Connector

F22/100

5 lpm

\_. .

\_\_\_\_\_

Flow rate