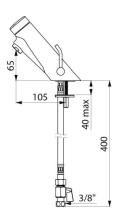

| Connector    | F3/8"     |
|--------------|-----------|
| Technology   | Time flow |
| Drop height  | 65mm      |
| Spout length | 105mm     |
| Flow rate    | 3 lpm     |
| Norms        | 🖸 acs 🔘   |
| Warranty     |           |