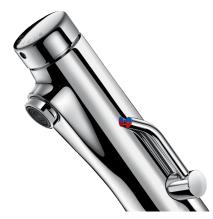

#### DESCRIPTION

TEMPOSOFT MIX time flow mixer - Ref. 742000LH

Deck-mounted time flow basin mixer: Soft-touch operation. Time flow 7 seconds. Flow rate pre-set at 3 lpm at 3 bar, can be adjusted from 1.4 to 6 lpm. Scale-resistant aerator. Solid chrome-plated brass body. PEX flexibles F3/8" with stopcocks, filters and non-return valves. Fixing reinforced by 2 stainless steel rods. Side temperature control with long lever and adjustable maximum temperature limiter. Suitable for people with reduced mobility. 30-year warranty.