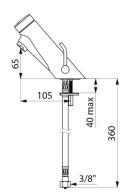

#### TEMPOSOFT MIX time flow mixer - Ref. 742100LH

| Connector    | F3/8"      |
|--------------|------------|
| Technology   | Time flow  |
| Drop height  | 65mm       |
| Spout length | 105mm      |
| Flow rate    | 3 lpm      |
| Norms        | 🖸 acs 🕥    |
| Warranty     | 30 MARANTY |