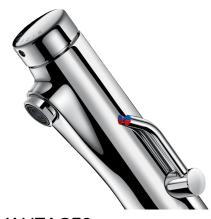

#### DESCRIPTION TEMPOSOFT MIX time flow mixer - Ref. 742100LH

Deck-mounted time flow basin mixer: Soft-touch operation. Time flow ~7 seconds. Flow rate pre-set at 3 lpm at 3 bar, can be adjusted from 1.4 to 6 lpm. Scale-resistant aerator. Chrome-plated solid brass body. PEX flexibles F3/8" with filters and non-return valves. Fixing reinforced by 2 stainless steel rods. Side temperature control with long lever and adjustable maximum temperature limiter. Suitable for people with reduced mobility. 30-year warranty.